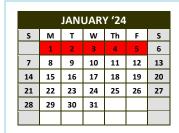

1-31 No School/ Summer vacation

1-5 No School/ Christmas vacation

|    | AUGUST '23 |    |    |    |    |    |  |  |  |
|----|------------|----|----|----|----|----|--|--|--|
| S  | М          | Т  | w  | Th | F  | S  |  |  |  |
|    |            | 1  | 2  | 3  | 4  | 5  |  |  |  |
| 6  | 7          | 8  | 9  | 10 | 11 | 12 |  |  |  |
| 13 | 14         | 15 | 16 | 17 | 18 | 19 |  |  |  |
| 20 | 21         | 22 | 23 | 24 | 25 | 26 |  |  |  |
| 27 | 28         | 29 | 30 | 31 |    |    |  |  |  |
|    |            |    |    |    |    |    |  |  |  |