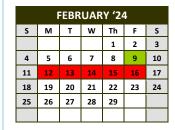

12-13 No School/ Holiday

|    | APRIL '24 |    |    |    |    |    |  |  |  |
|----|-----------|----|----|----|----|----|--|--|--|
| S  | М         | Т  | w  | Th | F  | S  |  |  |  |
|    | 1         | 2  | 3  | 4  | 5  | 6  |  |  |  |
| 7  | 8         | 9  | 10 | 11 | 12 | 13 |  |  |  |
| 14 | 15        | 16 | 17 | 18 | 19 | 20 |  |  |  |
| 21 | 22        | 23 | 24 | 25 | 26 | 27 |  |  |  |
| 28 | 29        | 30 |    |    |    |    |  |  |  |
|    |           |    |    |    |    |    |  |  |  |